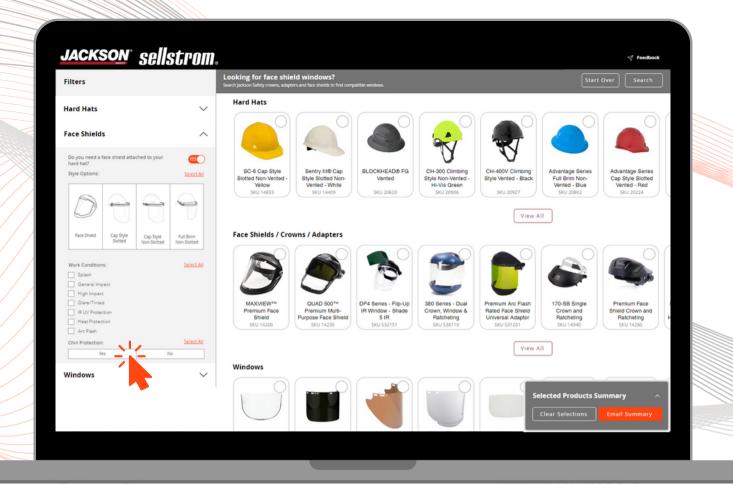

# Head & Face Protection Builder

## Configure PPE, Your Way

Ready to take the guesswork out of customizing your PPE needs? In just a few easy clicks, the SureWerx Head and Face Protection Builder will configure a complete solution specific to your unique requirements.

### **Speed and Ease**

Explore the intuitive filters or simply select any product to begin your journey to a safety solution uniquely tailored for you.

## **Built-in Logic**

Start anywhere in the Builder and let the built-in logic automatically spotlight all compatible products with your selections.

#### **Fulfill Your On-The-Job Needs**

Once you have found the right solution for you, quickly email your selections to yourself, a colleague, or your preferred distributor to fulfill your on-the-job needs.